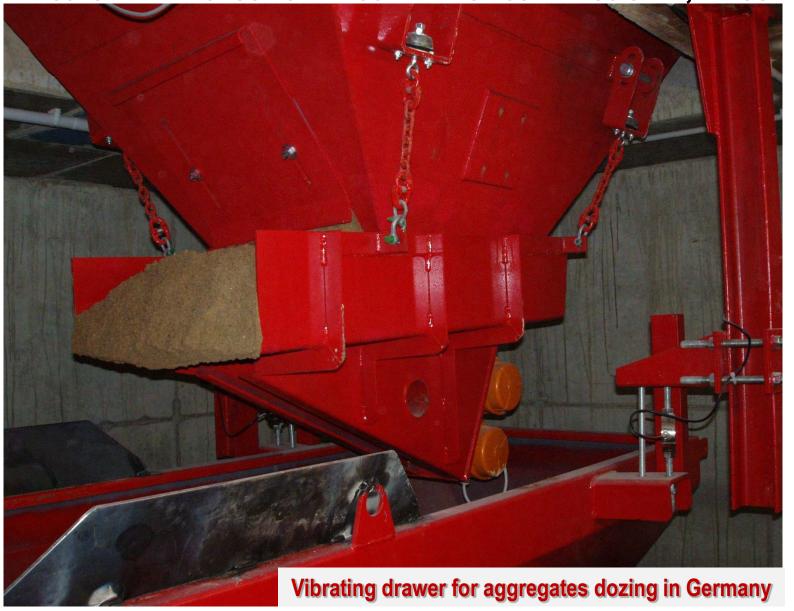

### Tradition in continues evolution

Aggregates batch unloaded inside skip in Germany