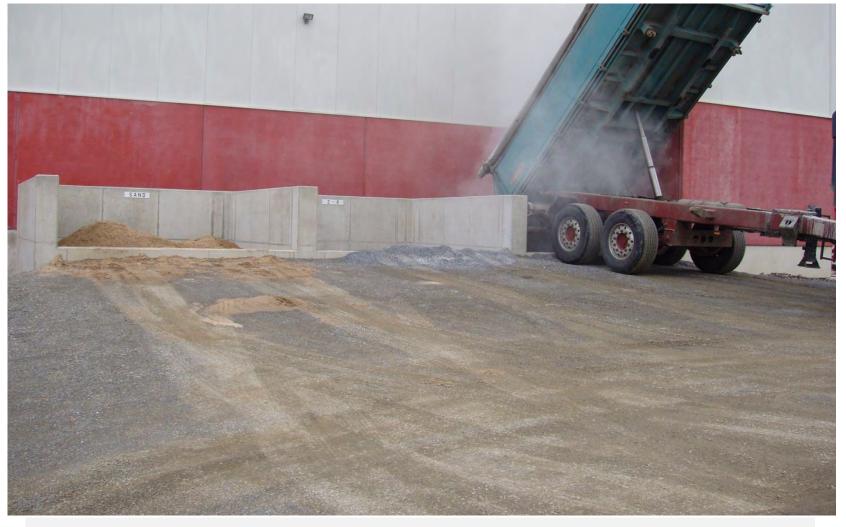

# **Aggregates storage bins in concrete**

Concrete Batching Plant in Germany. Project and Machines manufactured by CM Aggregates loading made by truck directly inside bins