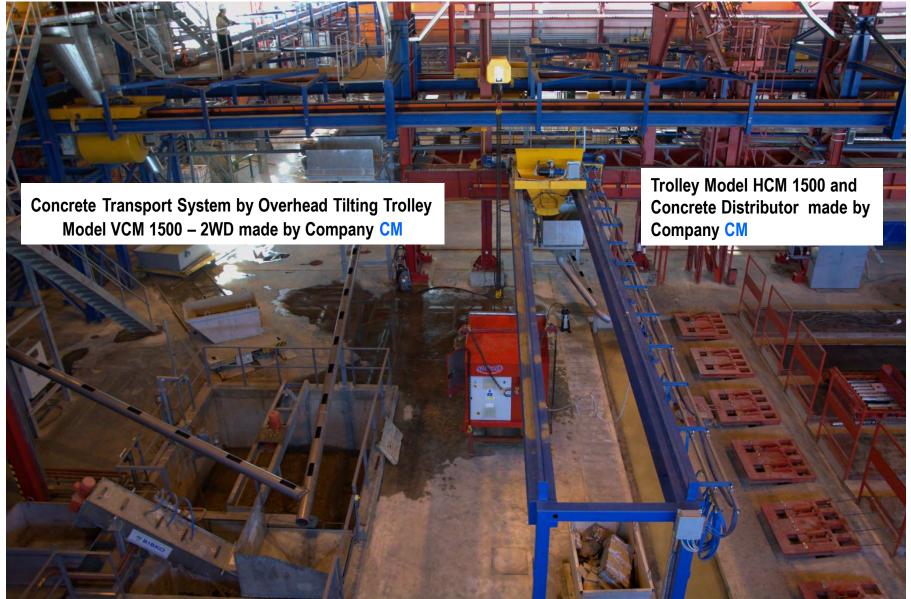

M for Concrete Batching Plant in Perugia, Italy





# Aggregates Storage Bins 8x31 cbm. each with Buckets Elevator for Aggregates Loading



Project made by CM for Concrete Batching Plant in Perugia, Italy





# **Concrete Batching Plant in Irkutsk, Russia**



# **Project made by CM**



#### **Main composants of Concrete Batching Plant:**

- Two Mixing Units with 2 Planetary Mixers type MPC 1500/1000
- Aggregates System made of 8 bins of 31 cbm. each. Aggregates Loading by Buckets Elevator
- System for Concrete Distribution for 3 Buildings of 160x24M each and Concrete Distribution for Prestressed Hollow Core Products



# **Concrete Batching Plant in Irkutsk, Russia**



Manufactured and assembled by Company CM





# Distribution System for Concrete inside Plant in Irkutsk, Russia







# Distribution System for Concrete inside Plant in Irkutsk, Russia







# Thank you!

# **Presentation made by**

Stefano Mancini

Sales Director, CM SRL

**Profile: «Technology for Concrete Industry»** 

Via della Ghisa, 1 – 06134 Ponte Felcino, Perugia - Italy

Tel/Fax +39 075 527 1911

Email: cmsrl.impianti@gmail.com

Website: www.ciaccimarcosrl.it