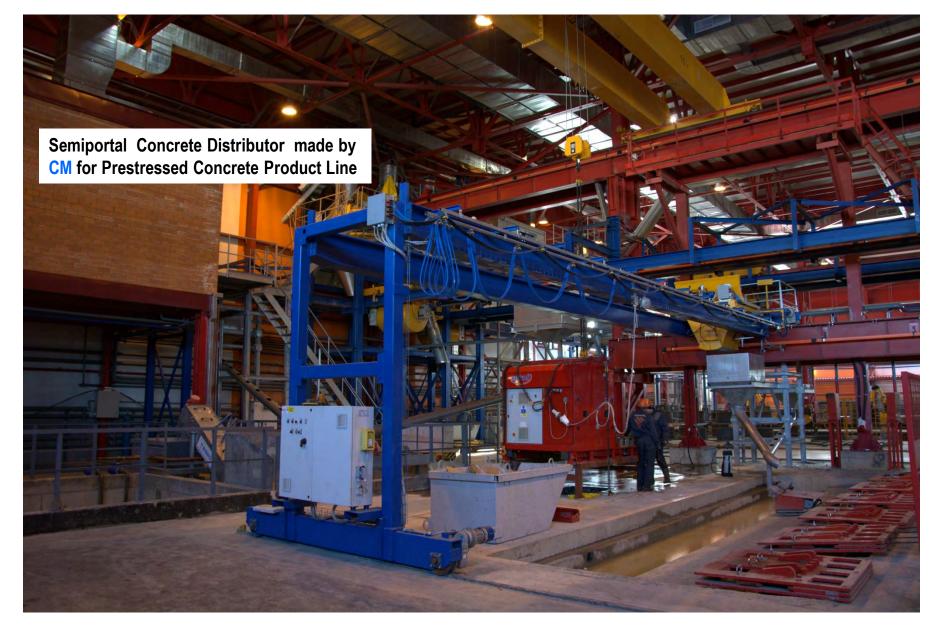

#### **Main composants of Concrete Batching Plant:**

- Two Mixing Units with 2 Planetary Mixers type MPC 1500/1000
- Aggregates System made of 8 bins of 31 cbm. each. Aggregates Loading by Buckets Elevator
- System for Concrete Distribution for 3 Buildings of 160x24M each and Concrete Distribution for Prestressed Hollow Core Products