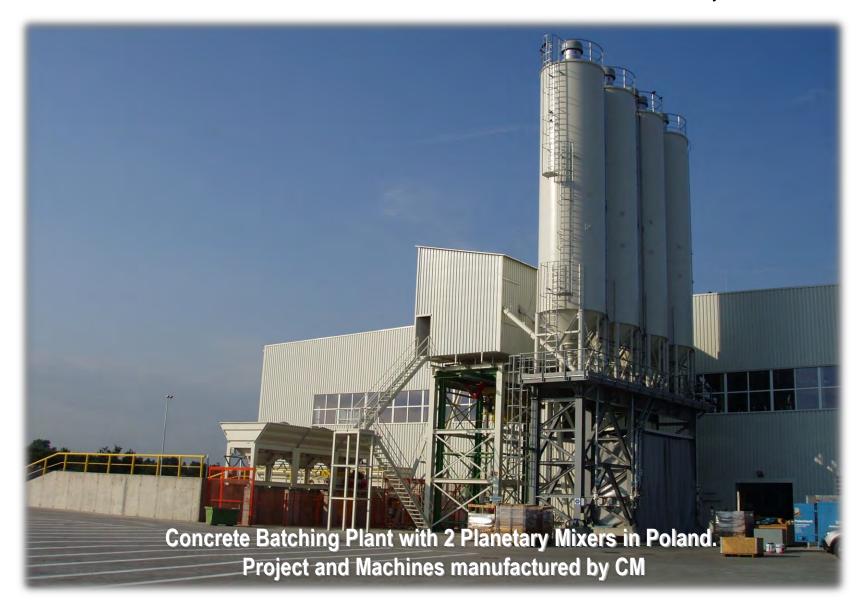

# Concrete Batching Plant with 2 Planetary Mixers and Aggregates Bins 8x31 cbm. each

Project made by CM for Concrete Batching Plant in Perugia, Italy