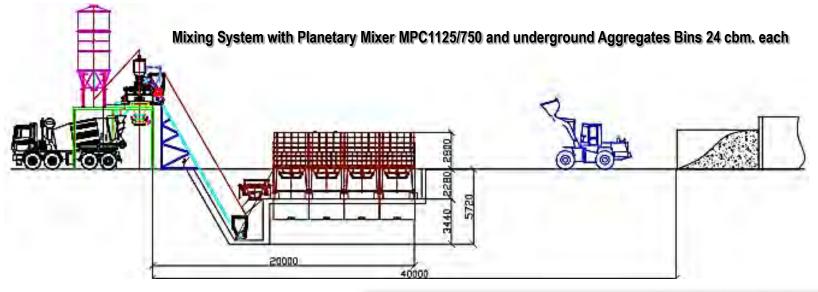

# Concrete Batching Plant with 2 Planetary Mixers and Aggregates Bins 8x31 cbm. each

Project made by CM for Concrete Batching Plant in Perugia, Italy

# Aggregates Storage Bins 8x31 cbm. each with Buckets Elevator for Aggregates Loading

Project made by CM for Concrete Batching Plant in Perugia, Italy