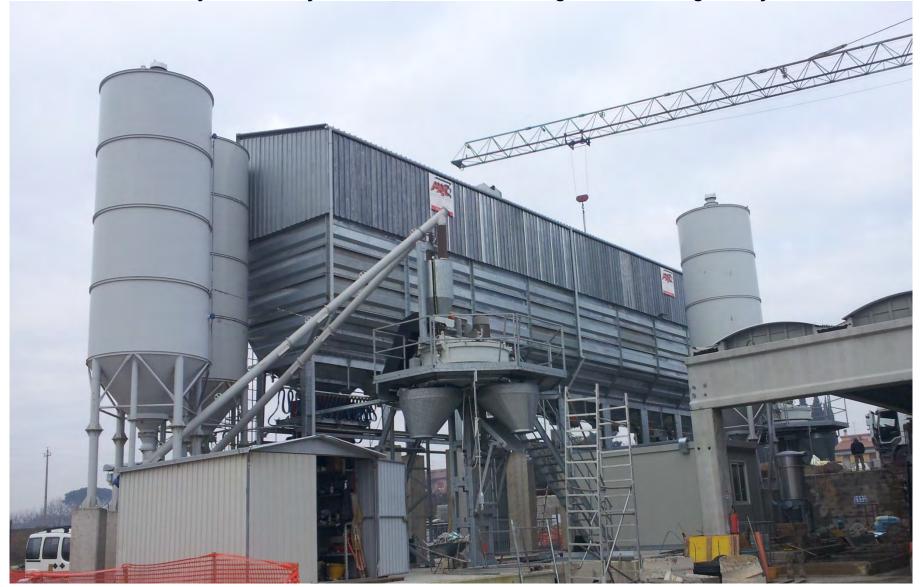

# **Aggregates storage bins in concrete**

Concrete Batching Plant in Germany. Project and Machines manufactured by CM Aggregates loading made by truck directly inside bins

#### Tradition in continues evolution

PROJECT AND PRODUCTION BY COMPANY CIACCI MARCO S.R.L., PERUGIA

Concrete Batching Plant in Germany. Project and Machines manufactured by CM Aggregates dozing system made by weighing belt positioned at 5,5м underground quote ±0