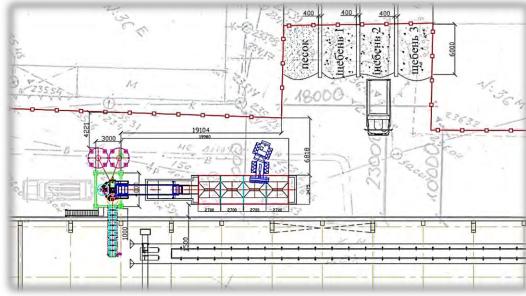

#### **Main composants of Concrete Batching Plant:**

- Two Mixing Units with 2 Planetary Mixers type MPC 1500/1000
- Aggregates System made of 8 bins of 31 cbm. each. Aggregates Loading by Buckets Elevator
- System for Concrete Distribution for 3 Buildings of 160x24M each and Concrete Distribution for Prestressed Hollow Core Products

# **Concrete Batching Plant in Irkutsk, Russia**

Manufactured and assembled by Company CM