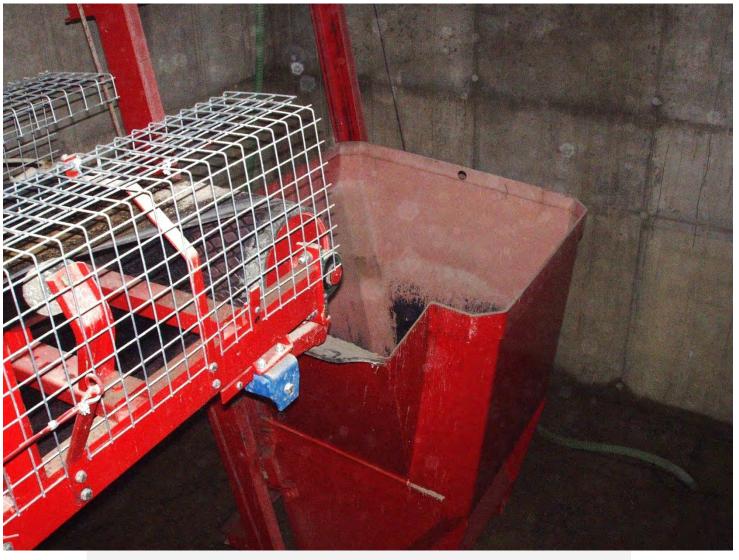

### Tradition in continues evolution

Aggregates batch unloaded inside skip in Germany