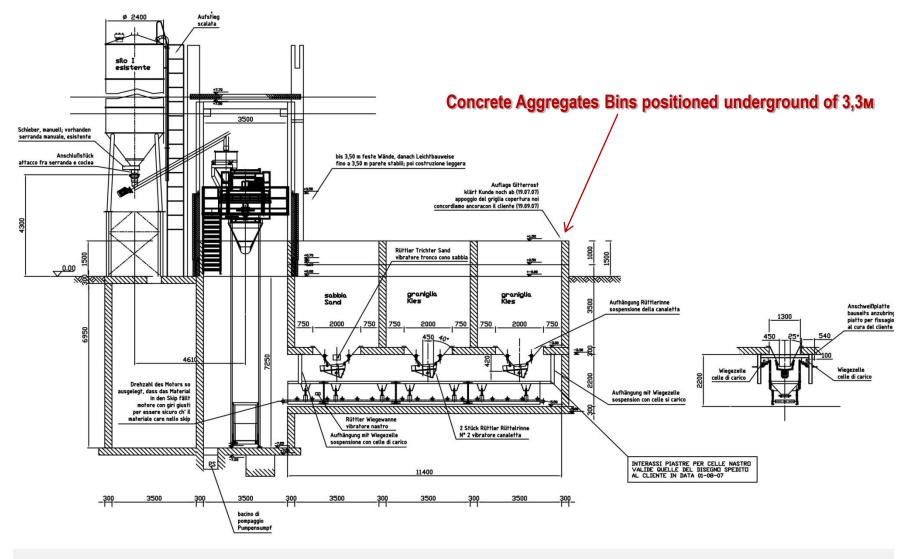

# **Aggregates storage bins in concrete**

Concrete Batching Plant in Germany. Project and Machines manufactured by CM Aggregates loading made by truck directly inside bins

#### Tradition in continues evolution

PROJECT AND PRODUCTION BY COMPANY CIACCI MARCO S.R.L., PERUGIA

Concrete Batching Plant in Germany. Project and Machines manufactured by CM Aggregates dozing system made by weighing belt positioned at 5,5м underground quote ±0