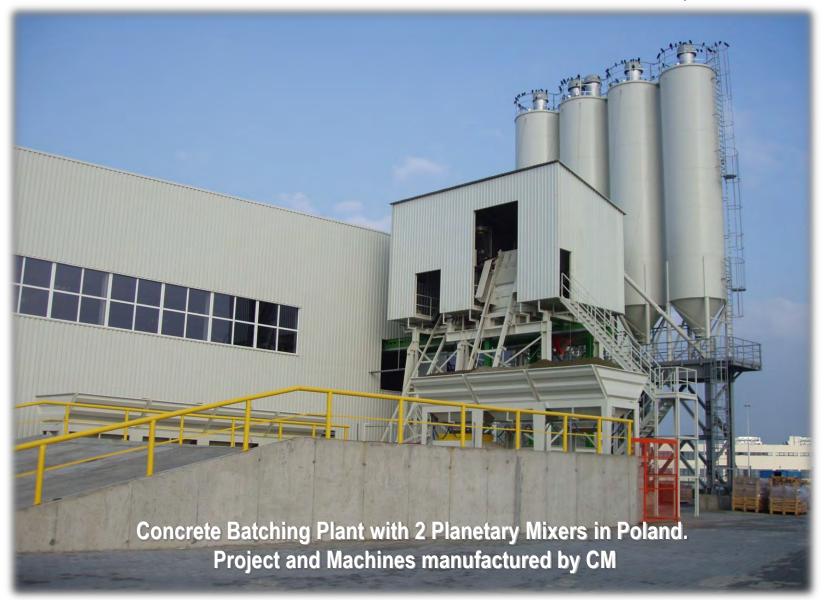

# Concrete Batching Plant with 2 Planetary Mixers and Aggregates Bins 8x31 cbm. each

Project made by CM for Concrete Batching Plant in Perugia, Italy