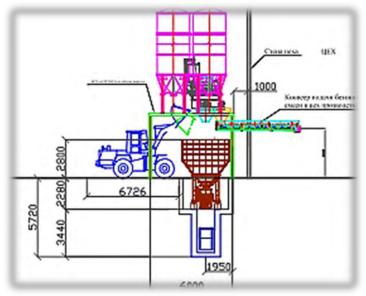

#### Tradition in continues evolution

PROJECT AND PRODUCTION BY COMPANY CIACCI MARCO S.R.L., PERUGIA

Concrete Batching Plant in Germany. Project and Machines manufactured by CM Aggregates dozing system made by weighing belt positioned at 5,5м underground quote ±0

### Tradition in continues evolution

Aggregates batch unloaded inside skip in Germany