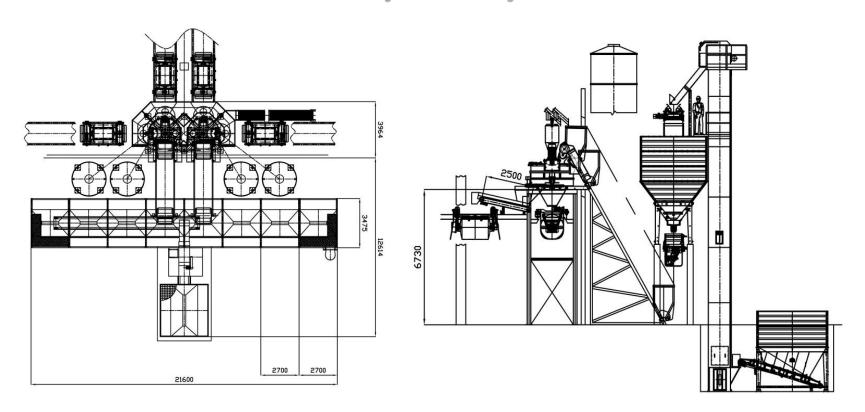

si, Ukraine**











# **Compact Concrete Plant by CM in Chernivtsi, Ukraine**



# **Project made by CM for a Precast Factory**





Loading process over truck for Mixing Plant and Aggregates Storage Bins



# Compact Concrete Plant by CM in Chernivtsi, Ukraine



**Project made by CM for a Precast Factory** 



Site preparation process for the entry into service of the Concrete Batching Plant



# Concrete Batching Plant with 2 Planetary Mixers and Aggregates Bins 8x31 cbm. each



Project made by CM for Concrete Batching Plant in Perugia, Italy





# Aggregates Storage Bins 8x31 cbm. each with Buckets Elevator for Aggregates Loading



Project made by CM for Concrete Batching Plant in Perugia, Italy





# **Concrete Batching Plant in Irkutsk, Russia**



# **Project made by CM**



#### **Main composants of Concrete Batching Plant:**

- Two Mixing Units with 2 Planetary Mixers type MPC 1500/1000
- Aggregates System made of 8 bins of 31 cbm. each. Aggregates Loading by Buckets Elevator
- System for Concrete Distribution for 3 Buildings of 160x24M each and Concrete Distribution for Prestressed Hollow Core Products



# **Concrete Batching Plant in Irkutsk, Russia**



Manufactured and assembled by Company CM





# Distribution System for Concrete inside Plant in Irkutsk, Russia







# Distribution System for Concrete inside Plant in Irkutsk, Russia







# Thank you!

# **Presentation made by**

Stefano Mancini

Sales Director, CM SRL

**Profile: «Technology for Concrete Industry»** 

Via della Ghisa, 1 – 06134 Ponte Felcino, Perugia - Italy

Tel/Fax +39 075 527