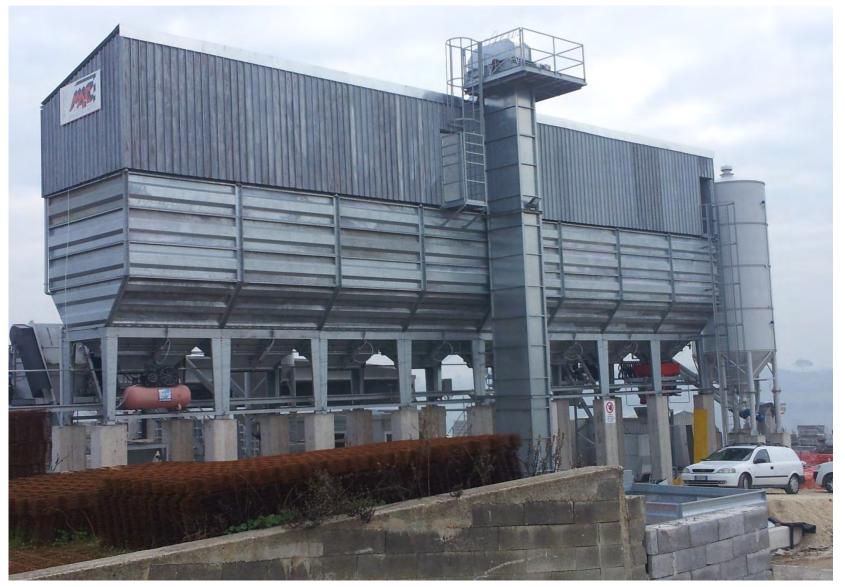

# BATCHING CONCRETE PLANT INSIDE BUILDING MADE BY CM FOR A CLIENT IN BERGAMO, ITALY