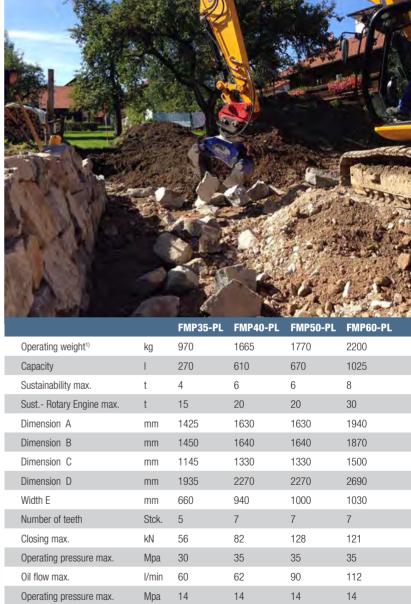

# **FMP SERIES -LARGE-**

#### FRD MULTI-PURPOSE GRAB LARGE - FMP SERIE -

Multi-purpose grab for variable use and handling of different materials, as for example:

- Stone laving
- Sorting and handling of construction waste
- Sorting and handling of recycling material
- Excavation and loading of rough bulk material
- Loading of horticulture waste

#### **DESIGN FEATURES**

- Hydraulic rotator unit with heavy duty axial and radial bearings with rotating annulus rotator
- Flat compact design. Hydraulic cylinders and ganging guidance cpl. protected inside the frame
- Cylinders with limit damping
- Load holding valve at the cylinders prevent the unintentional opening of the
- Integrated mechanical opening and closing stoppers
- Wear resistant bottom teeth and side plates of high strength fine-grain steel (400 HB)
- With ESCO-plug-in exchangeable teeth
- Grab design for free oscillating use available

15 -20 Specifications subject to change without notice. 1) Operating Weight basic unit without turning unit and mounting plate.

30

16 - 22

30

23 - 30

30

29 - 40

30

I/min

Oil flow rotator max.

Base machine weight