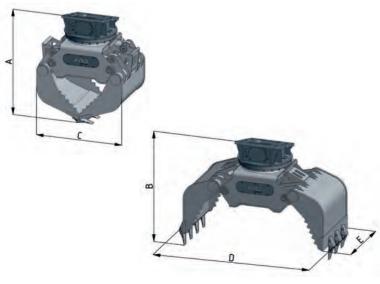

15 -20 Specifications subject to change without notice. 1) Operating Weight basic unit without turning unit and mounting plate.

30

16 - 22

30

23 - 30

30

29 - 40

30

I/min

Oil flow rotator max.

Base machine weight