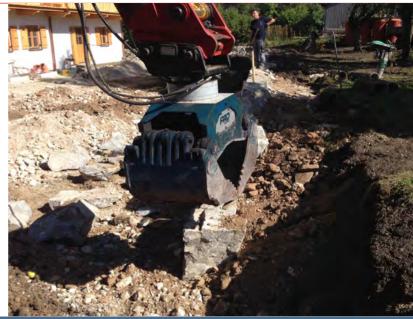

# **FMP SERIES -LARGE-**

#### FRD MULTI-PURPOSE GRAB LARGE - FMP SERIE -

Multi-purpose grab for variable use and handling of different materials, as for example:

- Stone laving
- Sorting and handling of construction waste
- Sorting and handling of recycling material
- Excavation and loading of rough bulk material
- Loading of horticulture waste

#### **DESIGN FEATURES**

- Hydraulic rotator unit with heavy duty axial and radial bearings with rotating annulus rotator
- Flat compact design. Hydraulic cylinders and ganging guidance cpl. protected inside the frame
- Cylinders with limit damping
- Load holding valve at the cylinders prevent the unintentional opening of the
- Integrated mechanical opening and closing stoppers
- Wear resistant bottom teeth and side plates of high strength fine-grain steel (400 HB)
- With ESCO-plug-in exchangeable teeth
- Grab design for free oscillating use available