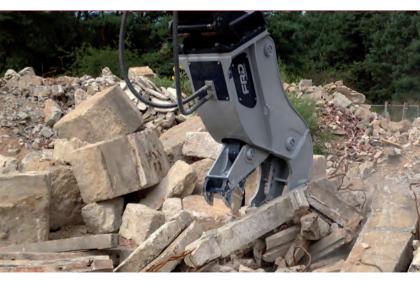

# **FMP SERIES -SMALL-**

### FRD MULTI-PURPOSE GRAB SMALL

Multi-purpose grab for variable use and handling of different materials, as for example:

- Stone laying
- Sorting and handling of construction waste
- Sorting and handling of recycling material
- Excavation and loading of rough bulk material
- Loading of horticulture waste

## **DESIGN FEATURES**

- Hydraulic rotator unit with heavy duty axial and radial bearings with compact rotator
- Flat compact design. Hydraulic cylinders and ganging guidance completely protected inside the frame
- FMP20-PL and FMP30-PL cylinders with limit damping
- FMP10,FMP20-PL and FMP30-PL with load holding valve at the cylinders. It prevent the unintentional opening of the grab
- Integrated mechanical opening and closing stoppers
- Wear-resistant bottom teeth and side plates of high strength fine-grain steel ( 400 HB )
- FMP05-PL and FMP10-PL with bolt-on exchangeable teeth / FMP20-PL and FMP30-PL with ESC0-plug-in exchangeable teeth
- Grab design for free oscillating use available