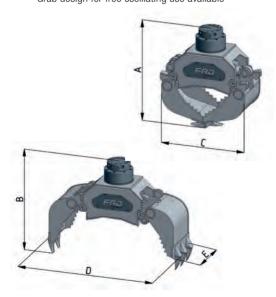

|                                |       | FMP05-PL | FMP10-PL | FMP15-PL | FMP20-PL | FMP30-PL |
|--------------------------------|-------|----------|----------|----------|----------|----------|
| Operating weight <sup>1)</sup> | kg    | 152      | 195      | 320      | 450      | 830      |
| Capacity                       | 1     | 37       | 50       | 90       | 120      | 270      |
| Sustainability max.            | t     | 1        | 1        | 1,5      | 2        | 4        |
| Sust Rot. max.                 | t     | 5        | 5        | 5        | 10       | 15       |
| Dimension A                    | mm    | 670      | 705      | 890      | 1025     | 1210     |
| Dimension B                    | mm    | 725      | 730      | 905      | 1085     | 1235     |
| Dimension C                    | mm    | 610      | 610      | 800      | 905      | 1145     |
| Dimension D                    | mm    | 900      | 970      | 1325     | 1530     | 1935     |
| Width E                        | mm    | 360      | 400      | 450      | 500      | 660      |
| Number of teeth                | Qty   | 3        | 3        | 3        | 5        | 5        |
| Closing max.                   | kN    | 19       | 19       | 28       | 34       | 56       |
| Oper. pressure max.            | Мра   | 25       | 25       | 32       | 30       | 30       |
| Oil flow max.                  | l/min | 22       | 22       | 32       | 40       | 60       |
| Oper. pressure max.            | Мра   | 25       | 25       | 25       | 25       | 25       |
| Oil flow rotator max.          | l/min | 20       | 20       | 20       | 28       | 48       |
| Base machine weight            | t     | 1 - 2    | 2 - 5    | 4 - 7    | 5 - 9    | 9 - 15   |
|                                |       |          |          |          |          |          |

Specifications subject to change without notice. 1) Operating Weight basic unit without turning unit and mounting plate.