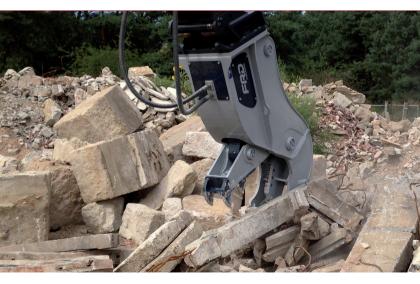

#### **RAIL CUTTER - RC22ER -**

The European railway covers approximately 350.00 km. The construction and maintenance of railway tracks is an important market. To respond to the ever growing demand for cutting railroad tracks, FRD presents their first rail cutter model.

The RC22ER is designed for use on excavators from 21 to 35 ton operating weight. The RC22ER is used to cut high tensile bars.

Extreme long service and maintenance intervals have been achieved. The complete body of the RC22ER is made of Hardox and has undergo a special heat treatment so that the body is produced entirely free of tension. A higher mechanical strength is ensured.