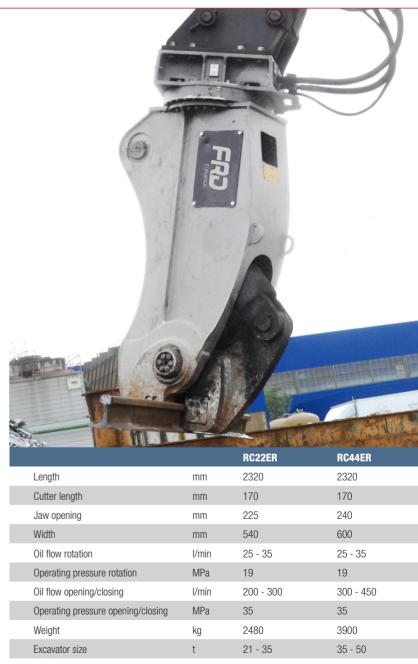

#### **RAIL CUTTER - RC22ER -**

The European railway covers approximately 350.00 km. The construction and maintenance of railway tracks is an important market. To respond to the ever growing demand for cutting railroad tracks, FRD presents their first rail cutter model.

The RC22ER is designed for use on excavators from 21 to 35 ton operating weight. The RC22ER is used to cut high tensile bars.

Extreme long service and maintenance intervals have been achieved. The complete body of the RC22ER is made of Hardox and has undergo a special heat treatment so that the body is produced entirely free of tension. A higher mechanical strength is ensured.

Specifications subject to change without notice.

WHERE EXPERIENCE COUNTS