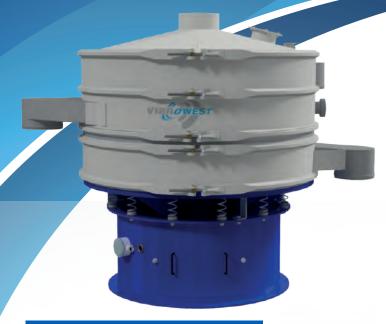

# **Circular vibrating** sieve MR

The Circular vibrating sieve MR is used for the separation, classification, scalping, dedusting and selection of powders and liquids. Allows to achieve up to 5 different particle sizes, extremely robust construction and ease to disassembly.

#### Available in the following models:

- 16" (Ø 400 mm) 20" (Ø 500 mm) 24" (Ø 600 mm)
- 30" (Ø 800 m) 36" (Ø 900 mm) 48" (Ø 1200 mm)
- 60" (Ø 1500 mm) 72" (Ø 1800 mm) 90" (Ø 2200 mm).

### **FEATURES AND PLUS:**

- low power consumption;
- varied range of applications;
- High throughput per screen area;
- accurate separation up to 5 fractions;
- screening up to 230 mesh;
- applicable different anti blinding systems applicable;
- Modular design allows easy cleaning and maintenance;