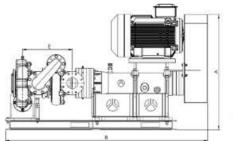

# **DIMENSIONAL**

| PUMPS      | DISCHARGE  | DIMENSIONI [mm] |      |       |       |     |       |      |     | WEIGTH |
|------------|------------|-----------------|------|-------|-------|-----|-------|------|-----|--------|
|            | POSITION   | Α               | В    | С     | D     | E   | F     | G    | Н   | [kg]   |
| DLT550-2H  | VERTICAL   | 934.5           | 1418 | 229   | 160,5 | 381 | 372,5 | 500  | 601 | 950    |
| DLT650-2H  | VERTICAL   | 1067            | 1511 | 332   | 180   | 359 | 461   | 600  | 819 | 1250   |
| DLT1025-2H | HORIZONTAL | 1238            | 2174 | 257,5 | 392   | 535 | 500   | 880  | 292 | 1540   |
| DLT1050-2H | VERTICAL   | 1237,5          | 2089 | 515,5 | 245   | 562 | 500   | 750  | 807 | 2000   |
| DLT220-2H  | HORIZONTAL | 1665            | 2751 | 802   | 771   | 674 | 697   | 1090 | 460 | 4200   |

Indicative dimensions and weights

ALFA POMPE\*
ITALIAN PUMPS FOR HEAVY DUTY SOLUTION

DIMENSIONAL DRAWING

37