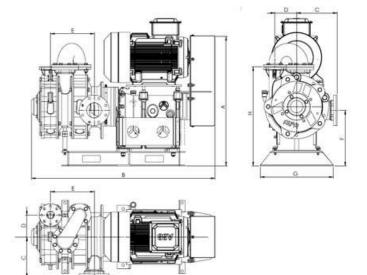

# **DIMENSIONAL**

| PUMPS      | DISCHARGE  | DIMENSIONI [mm] |      |       |       |     |       |      |     | WEIGTH |
|------------|------------|-----------------|------|-------|-------|-----|-------|------|-----|--------|
|            | POSITION   | Α               | В    | С     | D     | E   | F     | G    | Н   | [kg]   |
| DLT550-2H  | VERTICAL   | 934.5           | 1418 | 229   | 160,5 | 381 | 372,5 | 500  | 601 | 950    |
| DLT650-2H  | VERTICAL   | 1067            | 1511 | 332   | 180   | 359 | 461   | 600  | 819 | 1250   |
| DLT1025-2H | HORIZONTAL | 1238            | 2174 | 257,5 | 392   | 535 | 500   | 880  | 292 | 1540   |
| DLT1050-2H | VERTICAL   | 1237,5          | 2089 | 515,5 | 245   | 562 | 500   | 750  | 807 | 2000   |
| DLT220-2H  | HORIZONTAL | 1665            | 2751 | 802   | 771   | 674 | 697   | 1090 | 460 | 4200   |

Indicative dimensions and weights

ALFA POMPE\*
ITALIAN PUMPS FOR HEAVY DUTY SOLUTION

DIMENSIONAL DRAWING

37