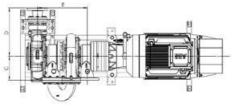

# **DIMENSIONAL**

| PUMPS      | DISCHARGE  | DIMENSIONI [mm] |      |       |       |     |       |      |     | WEIGTH |
|------------|------------|-----------------|------|-------|-------|-----|-------|------|-----|--------|
|            | POSITION   | Α               | В    | С     | D     | E   | F     | G    | Н   | [kg]   |
| DLT550-2H  | VERTICAL   | 934.5           | 1418 | 229   | 160,5 | 381 | 372,5 | 500  | 601 | 950    |
| DLT650-2H  | VERTICAL   | 1067            | 1511 | 332   | 180   | 359 | 461   | 600  | 819 | 1250   |
| DLT1025-2H | HORIZONTAL | 1238            | 2174 | 257,5 | 392   | 535 | 500   | 880  | 292 | 1540   |
| DLT1050-2H | VERTICAL   | 1237,5          | 2089 | 515,5 | 245   | 562 | 500   | 750  | 807 | 2000   |
| DLT220-2H  | HORIZONTAL | 1665            | 2751 | 802   | 771   | 674 | 697   | 1090 | 460 | 4200   |

Indicative dimensions and weights

ALFA POMPE\*
ITALIAN PUMPS FOR HEAVY DUTY SOLUTION

DIMENSIONAL DRAWING

37