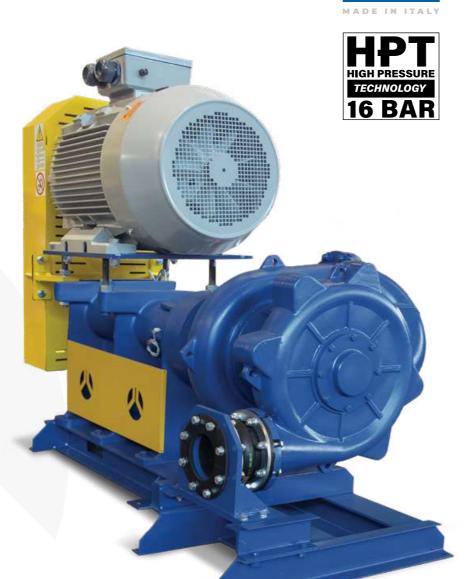

#### FIELDS OF APPLICATION:

A horizontal axis pump mainly used to feed filter presses in the mining and aggregates sectors, also finding its way into other industries.

It is a double-body pump capable of reaching a maximum closed pressure of 16-17 bar and a maximum flow rate range of up to 9000 l/min. Impeller, body and wear flange are made of super hard cast iron to withstand the maximum possible abrasion.

It is equipped with tungsten carbide or silicon mechanical seals flushed with clean water and oil-bath bearings.

DELTA pumps can be supplied with single or double speed motors and with standard coupling by means of belts and pulleys.

#### **TECHNICAL FEATURES**

**AXIS:** with oil-bath lubricated bearings.

MATCHING: by means of belts and trapezoidal pulleys with

protective casing.

**BODY:** n° 2 in chrome cast iron with vertical delivery.

**SEALS:** n°2 in dynamically balanced open-type anti-abrasive super alloy with hardness of approximately 750-800HB. **BASE:** steel frame to support the pump on the floor.